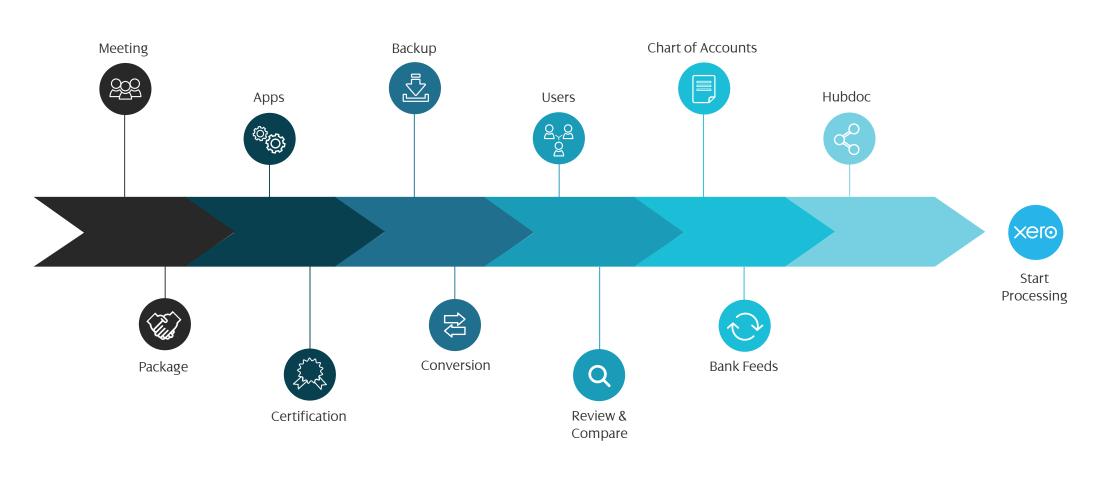

## Meeting

Initial meeting to understand specific needs.

## **Package**

Decide on Xero Pricing Plan and approve.

## **Apps**

Consider any App requirements and integration.

## Certfification

Staff to attend Webinar Training for Xero certification.

## **Backup**

Prepare backup of Pastel / Quickbooks. Share login details to current software.

### Conversion

Confirm years to be converted and convert files.

Welcome to Xero!

### Hubdoc

Set up Hubdoc (depending on your Xero package).

**Bank Feeds** 

automatically.

Connect your Bank

to import statements

**Chart of Accounts** 

Ensure accounts are

to correct sections.

updated and allocated

**Review** 

sofware.

Review converted

TB to previous

# Confirm which Users

to be added to each entity.